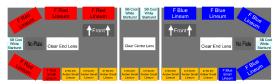

1421-ES-RB (left, right, c-o, front flash, rear flash, steady white)

1401-ES-AA (left, right, c-o, front flash, rear flash, steady white)

1521-ES-RB (left, right, c-o, front flash, rear flash, steady white)

1501-ES-AA (left, right, c-o, front flash, rear flash, cruise corners)

| PART       | DESCRIPTION                                                                                                                  |  |
|------------|------------------------------------------------------------------------------------------------------------------------------|--|
| 1421-ES-RB | 44", 5 Red LED heads, 5 Blue LED heads, 8 PC Amber LED Traffic director heads, 2 takedown and 2 alley LED heads, clear dome  |  |
| 1401-ES-AA | 44", 14 PC Amber LED heads, traffic director function, 2 worklight and 2 alley LED heads, clear domes                        |  |
| 1521-ES-RB | 51", 5 Red LED heads, 5 Blue LED heads, 8 PC Amber LED Traffic director heads, 2 takedown and 2 alley LED heads, clear domes |  |
| 1501-ES-AA | 51", 14 PC Amber LED heads,Traffic director function, clear domes                                                            |  |