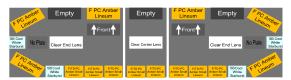

1421-ES-RB (left, right, c-o, front flash, rear flash, steady white)

1401-ES-AA (left, right, c-o, front flash, rear flash, steady white)

1521-ES-RB (left, right, c-o, front flash, rear flash, steady white)

1501-ES-AA (left, right, c-o, front flash, rear flash, cruise corners)

| PART       | DESCRIPTION                                                                                                                  |  |
|------------|------------------------------------------------------------------------------------------------------------------------------|--|
| 1421-ES-RB | 44", 5 Red LED heads, 5 Blue LED heads, 8 PC Amber LED Traffic director heads, 2 takedown and 2 alley LED heads, clear dome  |  |
| 1401-ES-AA | 44", 14 PC Amber LED heads, traffic director function, 2 worklight and 2 alley LED heads, clear domes                        |  |
| 1521-ES-RB | 51", 5 Red LED heads, 5 Blue LED heads, 8 PC Amber LED Traffic director heads, 2 takedown and 2 alley LED heads, clear domes |  |
| 1501-ES-AA | 51", 14 PC Amber LED heads,Traffic director function, clear domes                                                            |  |