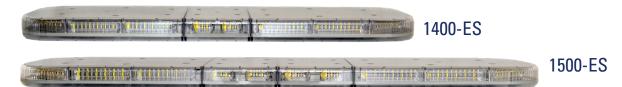

## PHAZER® ESSENTIAL BARS

## **FEATURES & BENEFITS**

- · Extra bright PC amber Lineum LED heads
- 15 Customer selectable warning flash patterns, and 12 traffic director patterns
- Economically designed (electronics with only the features you need)
- Built in Traffic Director, activating both traffic director functions produces center-out pattern (overrides other functions when activated)
- Two flash enables (ex. front and rear enable)
- Extra functions (cruise, dim, or takedown)
- Dimensions: 2 1/2"H x 12"W
- Lengths available 37", 44", 51", 58", 65"
- Voltage: 10-16V DC
- · Approvals: SAE Class I when properly configured