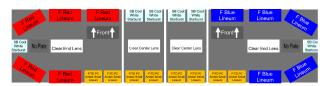

1421-ES-RB (left, right, c-o, front flash, rear flash, steady white)

1401-ES-AA (left, right, c-o, front flash, rear flash, steady white)

1521-ES-RB (left, right, c-o, front flash, rear flash, steady white)

1501-ES-AA (left, right, c-o, front flash, rear flash, cruise corners)

| PART       | DESCRIPTION                                                                                                                  |  |
|------------|------------------------------------------------------------------------------------------------------------------------------|--|
| 1421-ES-RB | 44", 5 Red LED heads, 5 Blue LED heads, 8 PC Amber LED Traffic director heads, 2 takedown and 2 alley LED heads, clear dome  |  |
| 1401-ES-AA | 44", 14 PC Amber LED heads, traffic director function, 2 worklight and 2 alley LED heads, clear domes                        |  |
| 1521-ES-RB | 51", 5 Red LED heads, 5 Blue LED heads, 8 PC Amber LED Traffic director heads, 2 takedown and 2 alley LED heads, clear domes |  |
| 1501-ES-AA | 51", 14 PC Amber LED heads,Traffic director function, clear domes                                                            |  |